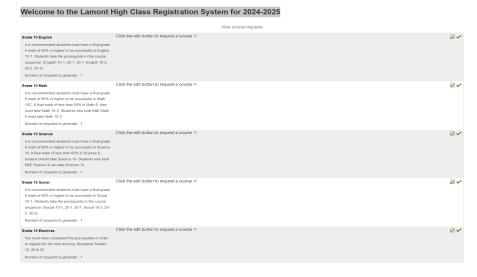

## In the Parent Portal

Navigation on left hand side select Class Registration

• You should see a screen something similar to this

• Select the **little pencil on the right** for each grouping.

A window will pop up similar to this and you need to check the box on the left of the course that your child
wishes to be enrolled in. You may need to navigate through the pages at the bottom of the window to see all
courses being offered.