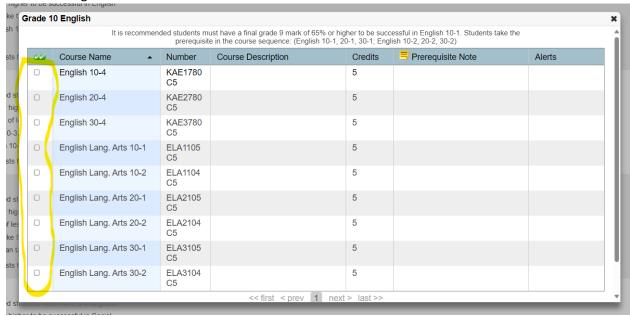

## In the Parent Portal

Navigation on left hand side select Class Registration

• You should see a screen something similar to this

• Select the **little pencil on the right** for each grouping.

A window will pop up similar to this and you need to check the box on the left of the course that your child
wishes to be enrolled in. You may need to navigate through the pages at the bottom of the window to see all
courses being offered.

- Once selected click Okay
- You will see the course that you selected po up in that course grouping

• Continue with all course grouping sections. Please call the LHS office if you need any help!