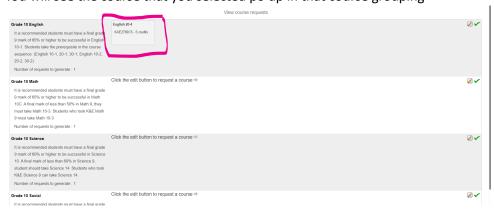

- Once selected click Okay
- You will see the course that you selected po up in that course grouping

• Continue with all course grouping sections. Please call the LHS office if you need any help!