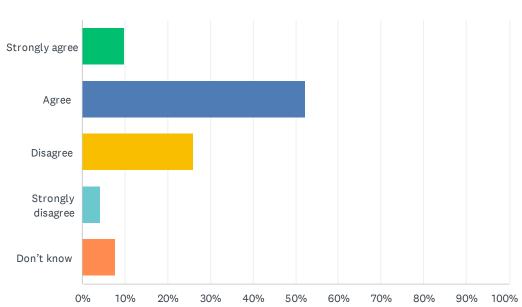

## Q7 I'm learning the knowledge, skills and attitudes necessary to be successful in life.

40%

50%

60%

70%

80%

0%

10%

20%

30%

| ANSWER CHOICES    | RESPONSES |    |
|-------------------|-----------|----|
| Strongly agree    | 3.19%     | 3  |
| Agree             | 45.74%    | 43 |
| Disagree          | 31.91%    | 30 |
| Strongly disagree | 14.89%    | 14 |
| Don't know        | 4.26%     | 4  |
| TOTAL             |           | 94 |

90% 100%