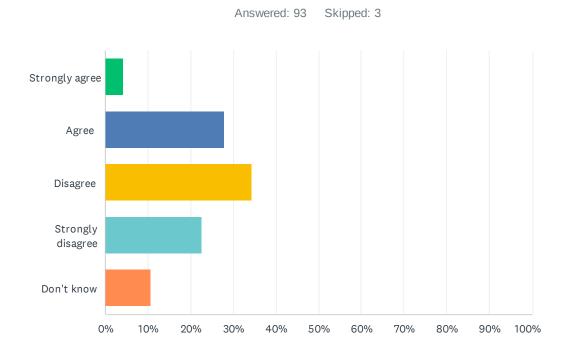

## Q7 I'm learning the knowledge, skills and attitudes necessary to be successful in life.

40%

50%

60%

70%

80%

0%

10%

20%

30%

| ANSWER CHOICES    | RESPONSES |    |
|-------------------|-----------|----|
| Strongly agree    | 3.19%     | 3  |
| Agree             | 45.74%    | 43 |
| Disagree          | 31.91%    | 30 |
| Strongly disagree | 14.89%    | 14 |
| Don't know        | 4.26%     | 4  |
| TOTAL             |           | 94 |

90% 100%