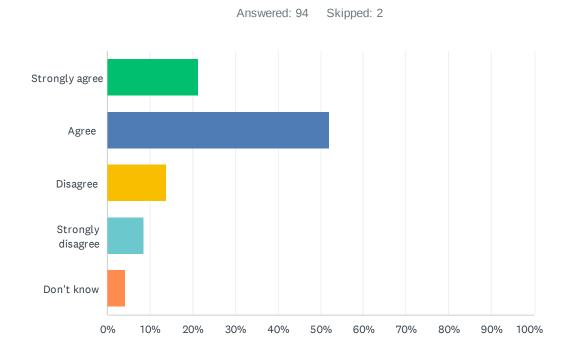

## Q6 I have an understanding of First Nations, Métis and Inuit culture and history.

| ANSWER CHOICES    | RESPONSES |    |
|-------------------|-----------|----|
| Strongly agree    | 21.28%    | 20 |
| Agree             | 52.13%    | 49 |
| Disagree          | 13.83%    | 13 |
| Strongly disagree | 8.51%     | 8  |
| Don't know        | 4.26%     | 4  |
| TOTAL             |           | 94 |