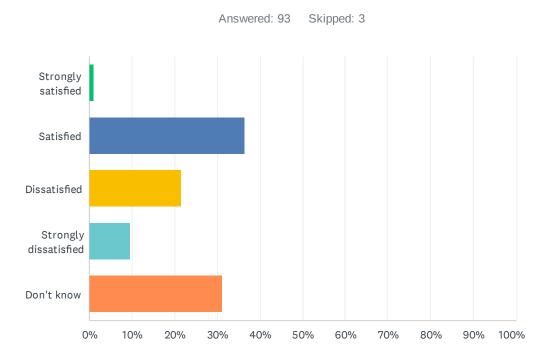

## Q10 How satisfied are you with the quality of education you're receiving at your school?

| ANSWER CHOICES        | RESPONSES |    |
|-----------------------|-----------|----|
| Strongly satisfied    | 5.32%     | 5  |
| Satisfied             | 59.57%    | 56 |
| Dissatisfied          | 21.28%    | 20 |
| Strongly dissatisfied | 6.38%     | 6  |
| Don't know            | 7.45%     | 7  |
| TOTAL                 |           | 94 |