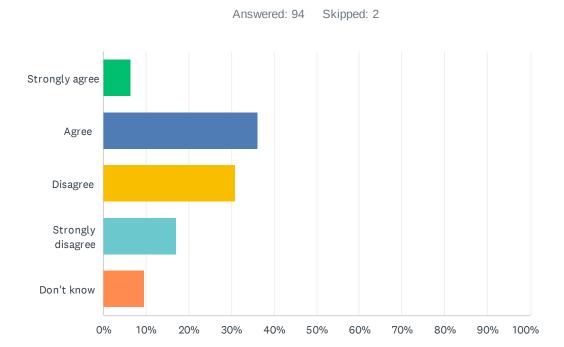

#### Q8 I feel supported by my school as I prepare for life beyond high school.

| ANSWER CHOICES    | RESPONSES |    |
|-------------------|-----------|----|
| Strongly agree    | 6.38%     | 6  |
| Agree             | 36.17%    | 34 |
| Disagree          | 30.85%    | 29 |
| Strongly disagree | 17.02%    | 16 |
| Don't know        | 9.57%     | 9  |
| TOTAL             |           | 94 |