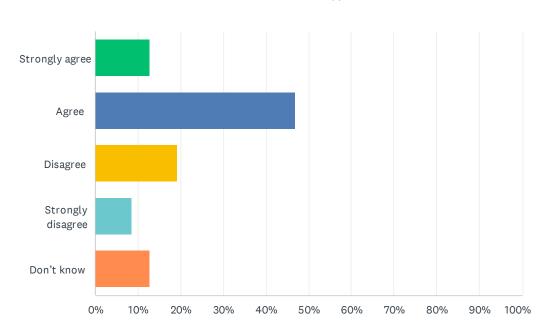

### Q16 My school is safe.

Answered: 94 Skipped: 2

| ANSWER CHOICES    | RESPONSES |    |
|-------------------|-----------|----|
| Strongly agree    | 12.77%    | 12 |
| Agree             | 46.81%    | 44 |
| Disagree          | 19.15%    | 18 |
| Strongly disagree | 8.51%     | 8  |
| Don't know        | 12.77%    | 12 |
| TOTAL             |           | 94 |