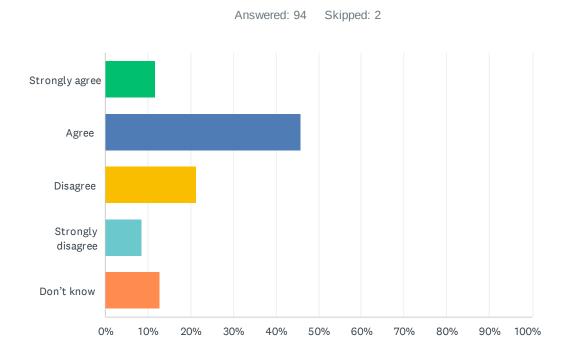

## Q6 I have an understanding of First Nations, Métis and Inuit culture and history.

| ANSWER CHOICES    | RESPONSES |    |
|-------------------|-----------|----|
| Strongly agree    | 21.28%    | 20 |
| Agree             | 52.13%    | 49 |
| Disagree          | 13.83%    | 13 |
| Strongly disagree | 8.51%     | 8  |
| Don't know        | 4.26%     | 4  |
| TOTAL             |           | 94 |