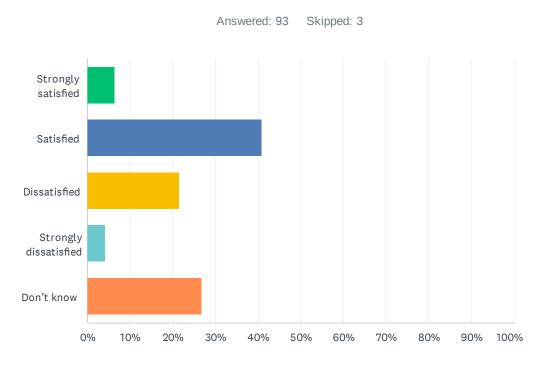

Q20 How satisfied are you with the opportunities provided for your parents and caregivers to be involved in your education? Refer to the EIPS Parent Engagement overview for examples of involvement and engagement opportunities that help support student success.

| ANSWER CHOICES        | RESPONSES |    |
|-----------------------|-----------|----|
| Strongly satisfied    | 6.45%     | 6  |
| Satisfied             | 40.86%    | 38 |
| Dissatisfied          | 21.51%    | 20 |
| Strongly dissatisfied | 4.30%     | 4  |
| Don't know            | 26.88%    | 25 |
| TOTAL                 |           | 93 |