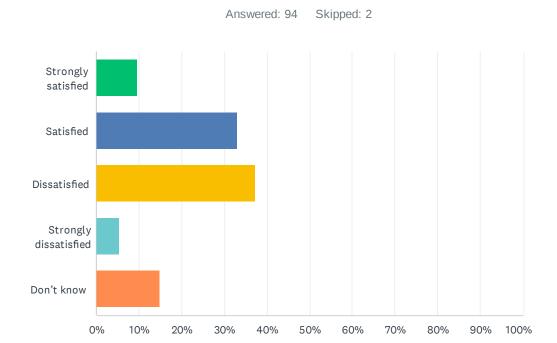

#### Q12 How satisfied are you with the leadership at your school?

| ANSWER CHOICES        | RESPONSES |    |
|-----------------------|-----------|----|
| Strongly satisfied    | 9.57%     | 9  |
| Satisfied             | 32.98%    | 31 |
| Dissatisfied          | 37.23%    | 35 |
| Strongly dissatisfied | 5.32%     | 5  |
| Don't know            | 14.89%    | 14 |
| TOTAL                 |           | 94 |