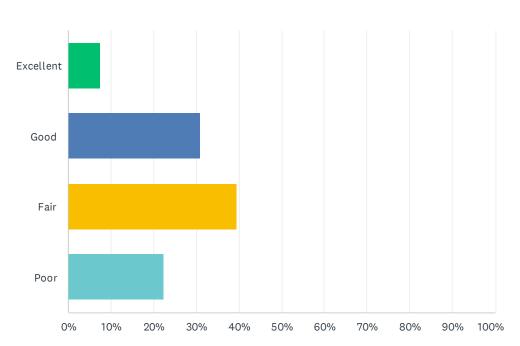

### Q19 How do you rate the physical condition of your school?

| ANSWER CHOICES | RESPONSES |    |
|----------------|-----------|----|
| Excellent      | 7.45%     | 7  |
| Good           | 30.85%    | 29 |
| Fair           | 39.36%    | 37 |
| Poor           | 22.34%    | 21 |
| TOTAL          |           | 94 |