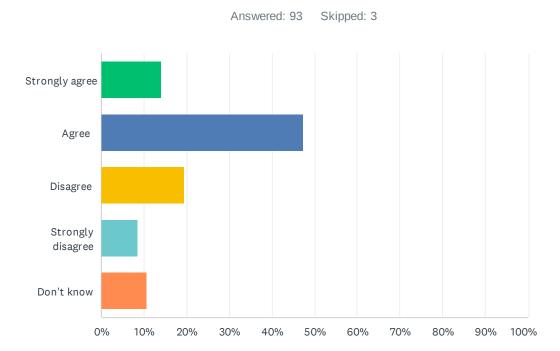

#### Q5 I'm demonstrating growth in numeracy.

| ANSWER CHOICES    | RESPONSES |    |
|-------------------|-----------|----|
| Strongly agree    | 13.98%    | 13 |
| Agree             | 47.31%    | 44 |
| Disagree          | 19.35%    | 18 |
| Strongly disagree | 8.60%     | 8  |
| Don't know        | 10.75%    | 10 |
| TOTAL             |           | 93 |