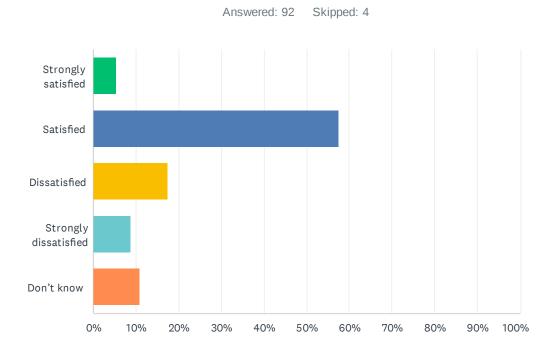

#### Q11 How satisfied are you with the quality of teaching you're receiving?

| ANSWER CHOICES        | RESPONSES |    |
|-----------------------|-----------|----|
| Strongly satisfied    | 5.43%     | 5  |
| Satisfied             | 57.61%    | 53 |
| Dissatisfied          | 17.39%    | 16 |
| Strongly dissatisfied | 8.70%     | 8  |
| Don't know            | 10.87%    | 10 |
| TOTAL                 |           | 92 |