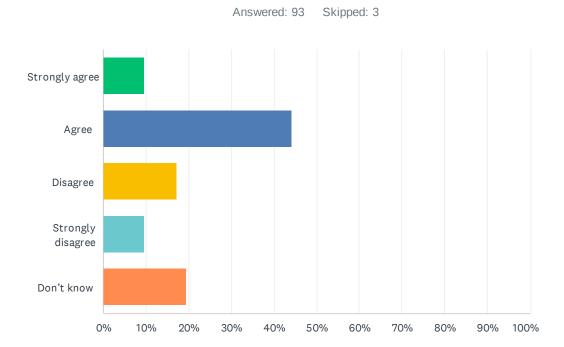

#### Q14 The staff at my school care about me.

| ANSWER CHOICES    | RESPONSES |    |
|-------------------|-----------|----|
| Strongly agree    | 9.68%     | 9  |
| Agree             | 44.09%    | 41 |
| Disagree          | 17.20%    | 16 |
| Strongly disagree | 9.68%     | 9  |
| Don't know        | 19.35%    | 18 |
| TOTAL             |           | 93 |