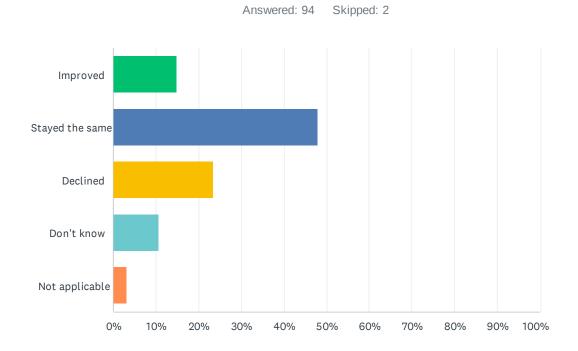

## Q18 In your opinion, has the quality of education you've experienced improved, stayed the same or declined in the past three years?

| ANSWER CHOICES  | RESPONSES |    |
|-----------------|-----------|----|
| Improved        | 14.89%    | 14 |
| Stayed the same | 47.87%    | 45 |
| Declined        | 23.40%    | 22 |
| Don't know      | 10.64%    | 10 |
| Not applicable  | 3.19%     | 3  |
| TOTAL           |           | 94 |