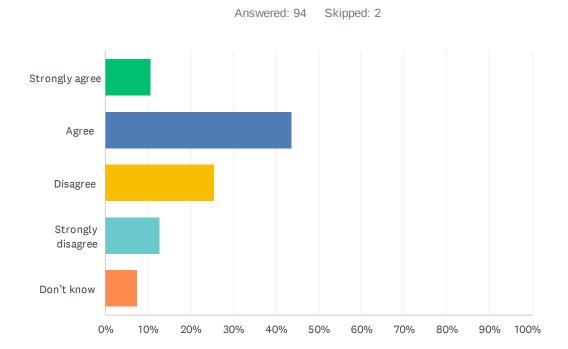

## Q13 My school encourages students to be responsible, respectful and engaged citizens.

| ANSWER CHOICES    | RESPONSES |    |
|-------------------|-----------|----|
| Strongly agree    | 11.70%    | 11 |
| Agree             | 45.74%    | 43 |
| Disagree          | 21.28%    | 20 |
| Strongly disagree | 8.51%     | 8  |
| Don't know        | 12.77%    | 12 |
| TOTAL             |           | 94 |