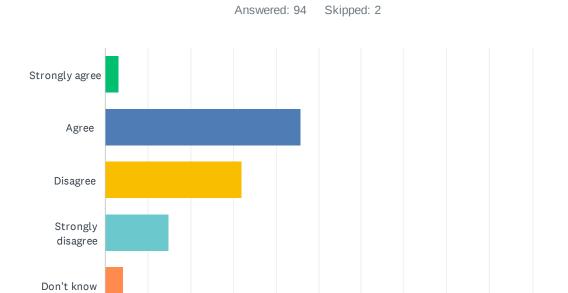

## Q7 I'm learning the knowledge, skills and attitudes necessary to be successful in life.

40%

50%

60%

70%

80%

0%

10%

20%

30%

| ANSWER CHOICES    | RESPONSES |    |
|-------------------|-----------|----|
| Strongly agree    | 3.19%     | 3  |
| Agree             | 45.74%    | 43 |
| Disagree          | 31.91%    | 30 |
| Strongly disagree | 14.89%    | 14 |
| Don't know        | 4.26%     | 4  |
| TOTAL             |           | 94 |

90% 100%