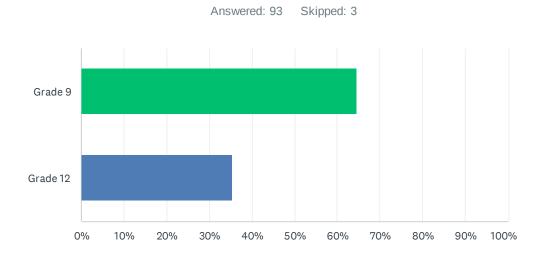

### Q26 What grade are you currently in?

| ANSWER CHOICES | RESPONSES |    |
|----------------|-----------|----|
| Grade 9        | 64.52%    | 60 |
| Grade 12       | 35.48%    | 33 |
| TOTAL          |           | 93 |