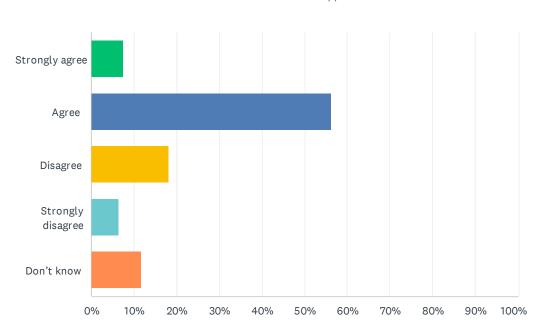

### Q2 At school, my individual learning needs are met.

| ANSWER CHOICES    | RESPONSES |    |
|-------------------|-----------|----|
| Strongly agree    | 7.45%     | 7  |
| Agree             | 56.38%    | 53 |
| Disagree          | 18.09%    | 17 |
| Strongly disagree | 6.38%     | 6  |
| Don't know        | 11.70%    | 11 |
| TOTAL             |           | 94 |