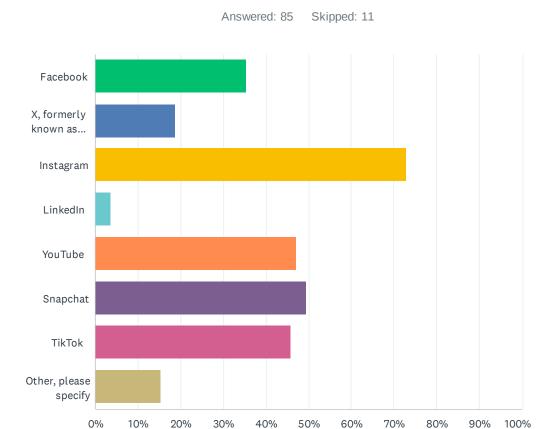

# Q25 The Division and schools often share news and information on social media. Which of the following social media platforms do you use? Check all that apply.

| ANSWER CHOICES               | RESPONSES |    |
|------------------------------|-----------|----|
| Facebook                     | 35.29%    | 30 |
| X, formerly known as Twitter | 18.82%    | 16 |
| Instagram                    | 72.94%    | 62 |
| LinkedIn                     | 3.53%     | 3  |
| YouTube                      | 47.06%    | 40 |
| Snapchat                     | 49.41%    | 42 |
| TikTok                       | 45.88%    | 39 |
| Other, please specify        | 15.29%    | 13 |
| Total Respondents: 85        |           |    |