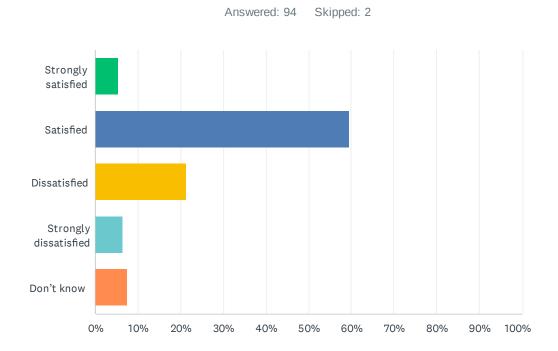

## Q10 How satisfied are you with the quality of education you're receiving at your school?

| ANSWER CHOICES        | RESPONSES |    |
|-----------------------|-----------|----|
| Strongly satisfied    | 5.32%     | 5  |
| Satisfied             | 59.57%    | 56 |
| Dissatisfied          | 21.28%    | 20 |
| Strongly dissatisfied | 6.38%     | 6  |
| Don't know            | 7.45%     | 7  |
| TOTAL                 |           | 94 |