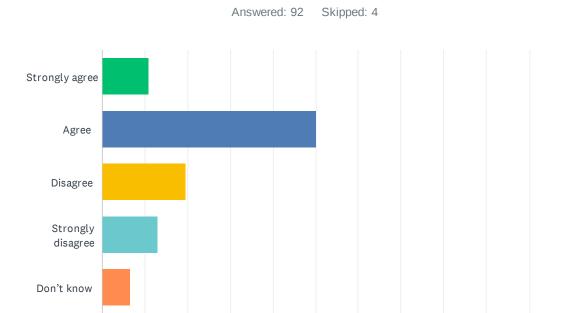

## Q21 Teachers keep me informed about my progress and achievement in my courses.

| ANSWER CHOICES    | RESPONSES |    |
|-------------------|-----------|----|
| Strongly agree    | 9.78%     | 9  |
| Agree             | 52.17%    | 48 |
| Disagree          | 26.09%    | 24 |
| Strongly disagree | 4.35%     | 4  |
| Don't know        | 7.61%     | 7  |
| TOTAL             |           | 92 |