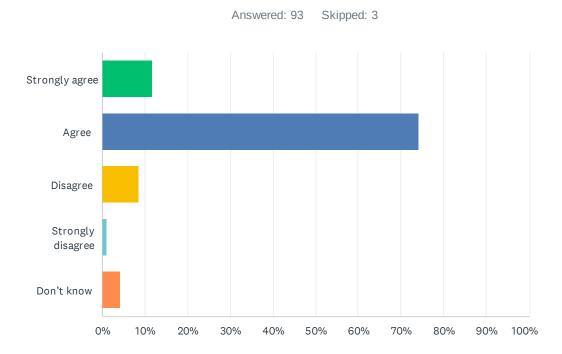

#### Q3 At school, I'm encouraged to do my best.

| ANSWER CHOICES    | RESPONSES |    |
|-------------------|-----------|----|
| Strongly agree    | 11.83%    | 11 |
| Agree             | 74.19%    | 69 |
| Disagree          | 8.60%     | 8  |
| Strongly disagree | 1.08%     | 1  |
| Don't know        | 4.30%     | 4  |
| TOTAL             |           | 93 |