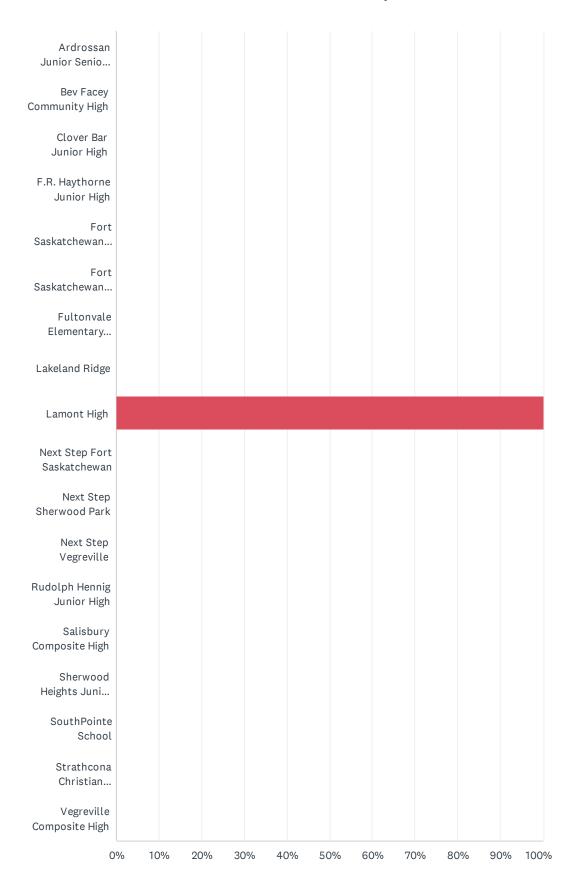

### Q1 What school do you currently attend?

Answered: 96 Skipped: 0

#### 2023-24 EIPS Annual Feedback Survey: For Students

| ANSWER CHOICES                         | RESPONSES |    |
|----------------------------------------|-----------|----|
| Ardrossan Junior Senior High           | 0.00%     | 0  |
| Bev Facey Community High               | 0.00%     | 0  |
| Clover Bar Junior High                 | 0.00%     | 0  |
| F.R. Haythorne Junior High             | 0.00%     | 0  |
| Fort Saskatchewan Christian            | 0.00%     | 0  |
| Fort Saskatchewan High                 | 0.00%     | 0  |
| Fultonvale Elementary Junior High      | 0.00%     | 0  |
| Lakeland Ridge                         | 0.00%     | 0  |
| Lamont High                            | 100.00%   | 96 |
| Next Step Fort Saskatchewan            | 0.00%     | 0  |
| Next Step Sherwood Park                | 0.00%     | 0  |
| Next Step Vegreville                   | 0.00%     | 0  |
| Rudolph Hennig Junior High             | 0.00%     | 0  |
| Salisbury Composite High               | 0.00%     | 0  |
| Sherwood Heights Junior High           | 0.00%     | 0  |
| SouthPointe School                     | 0.00%     | 0  |
| Strathcona Christian Academy Secondary | 0.00%     | 0  |
| Vegreville Composite High              | 0.00%     | 0  |
| TOTAL                                  |           | 96 |