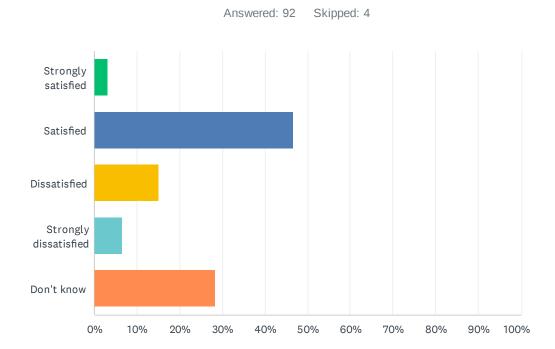

#### Q11 How satisfied are you with the quality of teaching you're receiving?

| ANSWER CHOICES        | RESPONSES |    |
|-----------------------|-----------|----|
| Strongly satisfied    | 5.43%     | 5  |
| Satisfied             | 57.61%    | 53 |
| Dissatisfied          | 17.39%    | 16 |
| Strongly dissatisfied | 8.70%     | 8  |
| Don't know            | 10.87%    | 10 |
| TOTAL                 |           | 92 |