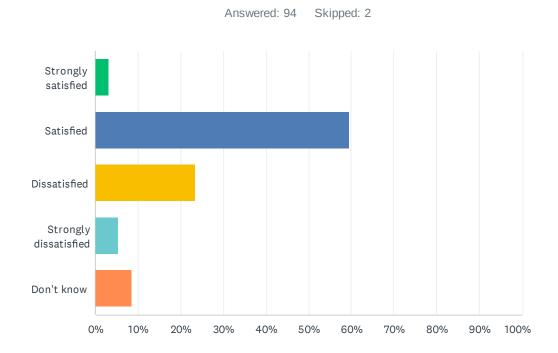

## Q10 How satisfied are you with the quality of education you're receiving at your school?

| ANSWER CHOICES        | RESPONSES |    |
|-----------------------|-----------|----|
| Strongly satisfied    | 5.32%     | 5  |
| Satisfied             | 59.57%    | 56 |
| Dissatisfied          | 21.28%    | 20 |
| Strongly dissatisfied | 6.38%     | 6  |
| Don't know            | 7.45%     | 7  |
| TOTAL                 |           | 94 |