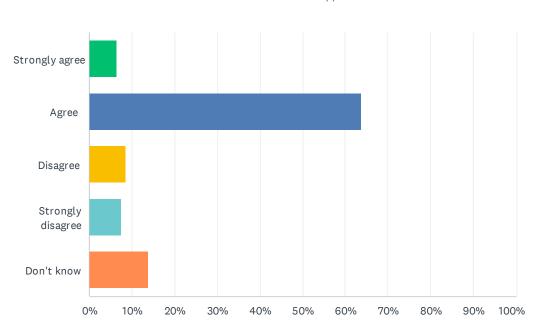

#### Q4 I'm demonstrating growth in literacy.

| ANSWER CHOICES    | RESPONSES |    |
|-------------------|-----------|----|
| Strongly agree    | 6.38%     | 6  |
| Agree             | 63.83%    | 60 |
| Disagree          | 8.51%     | 8  |
| Strongly disagree | 7.45%     | 7  |
| Don't know        | 13.83%    | 13 |
| TOTAL             |           | 94 |