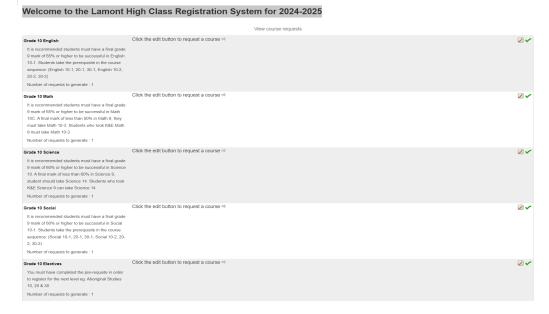

## In the Parent Portal

Navigation on left hand side select Class Registration

You should see a screen something similar to this

Select the little pencil on the right for each grouping.

A window will pop up similar to this and you need to check the box on the left of the course that your child
wishes to be enrolled in. You may need to navigate through the pages at the bottom of the window to see all
courses being offered.