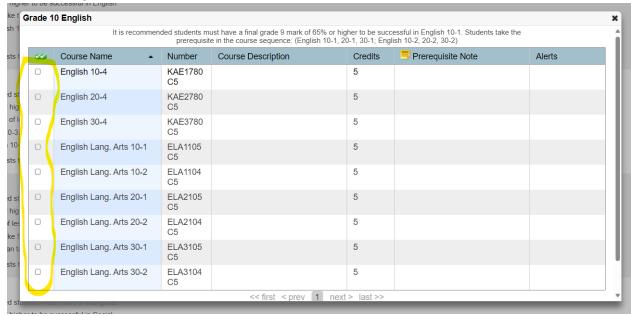

## In the Parent Portal

Navigation on left hand side select Class Registration

You should see a screen something similar to this

Select the little pencil on the right for each grouping.

A window will pop up similar to this and you need to check the box on the left of the course that your child
wishes to be enrolled in. You may need to navigate through the pages at the bottom of the window to see all
courses being offered.

- Once selected click Okay
- You will see the course that you selected po up in that course grouping

Continue with all course grouping sections. Please call the LHS office if you need any help!