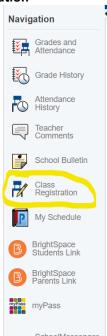

## In the Parent Portal

Navigation on left hand side select Class Registration

You should see a screen something similar to this

Select the little pencil on the right for each grouping.

A window will pop up similar to this and you need to check the box on the left of the course that your child
wishes to be enrolled in. You may need to navigate through the pages at the bottom of the window to see all
courses being offered.